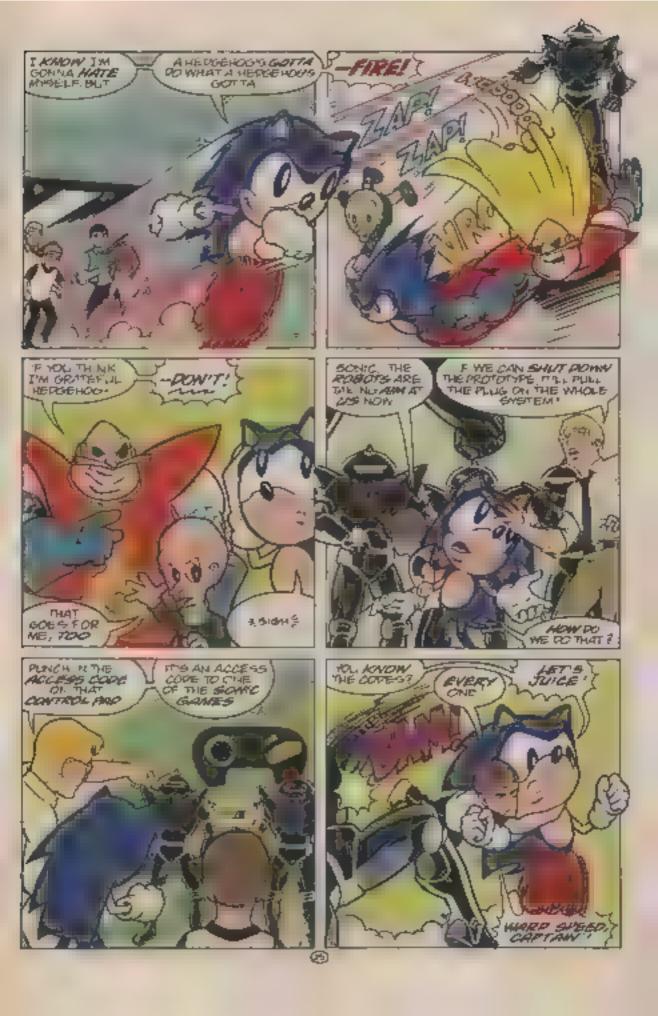

r, has a way of stepping in and asserting itself, as Sonic's world is about to collide...

...with worlds beyond!

"The Last Game Cartridge Hero" by Ken Penders with Lattering by Vickie Williams & Coloring by Karl Bolters

"The Substitute
Freedom
Fighters"
Written and Inked
by Rich Keslewski
Penciled by
Art Mawhinney
Lattered by
Mindy Elsman
Colored by
Karl Bollers

"Knuckles
Quest 2"
by Keet Taylor &
Pat Spaziante
Inkad by
Androw Popoy
Lettered by
Jett Powell
Colored by
Spaz

Editor: J.Freddy Gabrie

Managing Editor: Victor Gorolick

Editor -in-Chief Richard Boldwater

See the control of th



















































































































































































































































AND SO, AS THEY'VE DONE SO MANY TIMES BEFORE... THIS BAND OF HEROES RUSHES COURAGEOUSLY INTO UNKNOWN DANGER, CONFIDENT THEY WILL RETURN VICTORIOUS...